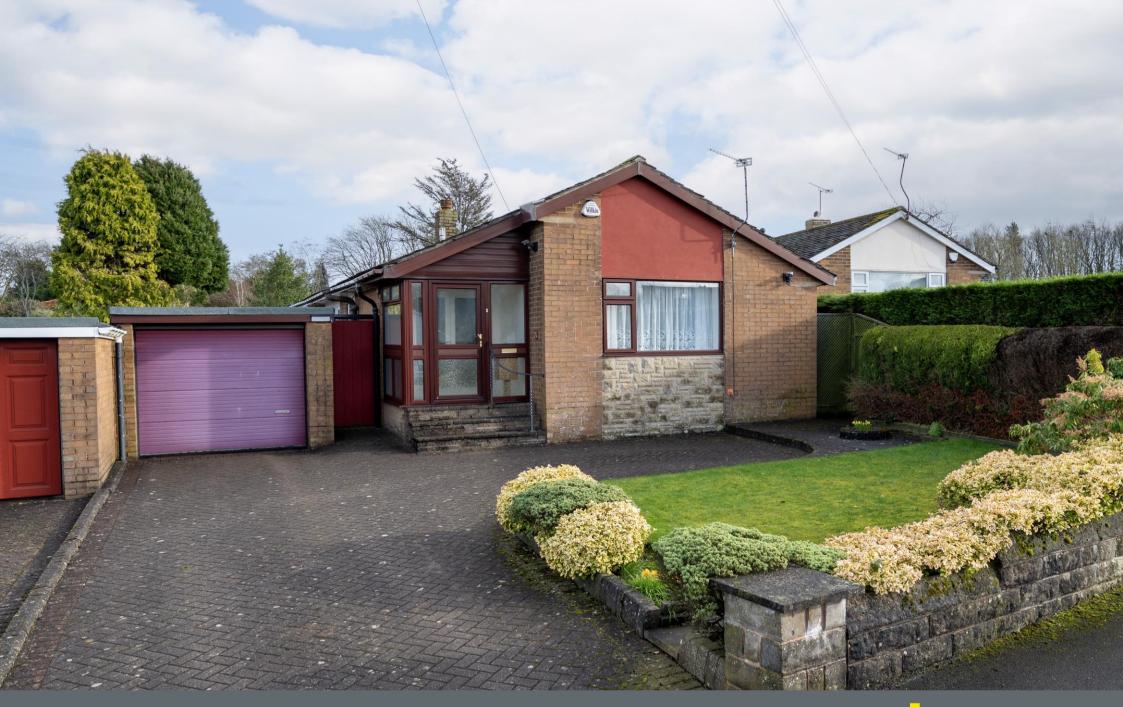

## Guide Price £375,000 - £400,000

Offering fabulous potential is a deceptively spacious 2 double bedroom detached bungalow located on a popular cul-de-sac in Lodge Moor. Light and airy accommodation which overlooks a beautiful enclosed rear garden. Driveway and garage. In need of modernisation, offering potential to extend or redesign, all subject to necessary consents. Freehold. No chain. The property enters through a porch into an inner hallway with a useful storage cupboard and access to the partially boarded loft space, fitted with integrated ladder and light. There are 2 good sized double bedrooms both incorporating built in wardrobes, presented in neutral tones and carpet. The bathroom requires modernisation, currently equipped with a 3-piece suite and overhead shower. Overlooking the rear garden, filled with natural light and a pleasant outlook is an open plan flexible living space featuring an electric fire within a stone surround. The kitchen is fitted with wooden units, complementary worktops, and provides space with plumbing for freestanding appliances. Alternative side door offers access to the outhouse and garage. A generous block paved driveway provides off street parking for multiple vehicles, leading to a detached garage. Accessed through a secure gate is a superb, landscaped rear garden, predominantly laid to lawn, bordered by attracted established planting. Peterborough Close is a popular cul-de-sac ideally placed for access to a range of local amenities including pubs, shops, transport links to the hospitals, universities and the city centre, parks, country walks and is in catchment for reputable local schools.

- 2 Double Bedroom Detached Bungalow
- Situated on a Popular Cul-De-Sac
- Sought-After Location of Lodge Moor
- Offering Fabulous Potential
- Light & Airy Open Plan Living Space

- Walking Distance of Open Green Space
- Generous Driveway & Garage
- Superb Established Lawned Rear Garden
- Freehold & No Chain
- Council Tax Band D, EPC Rating TBC