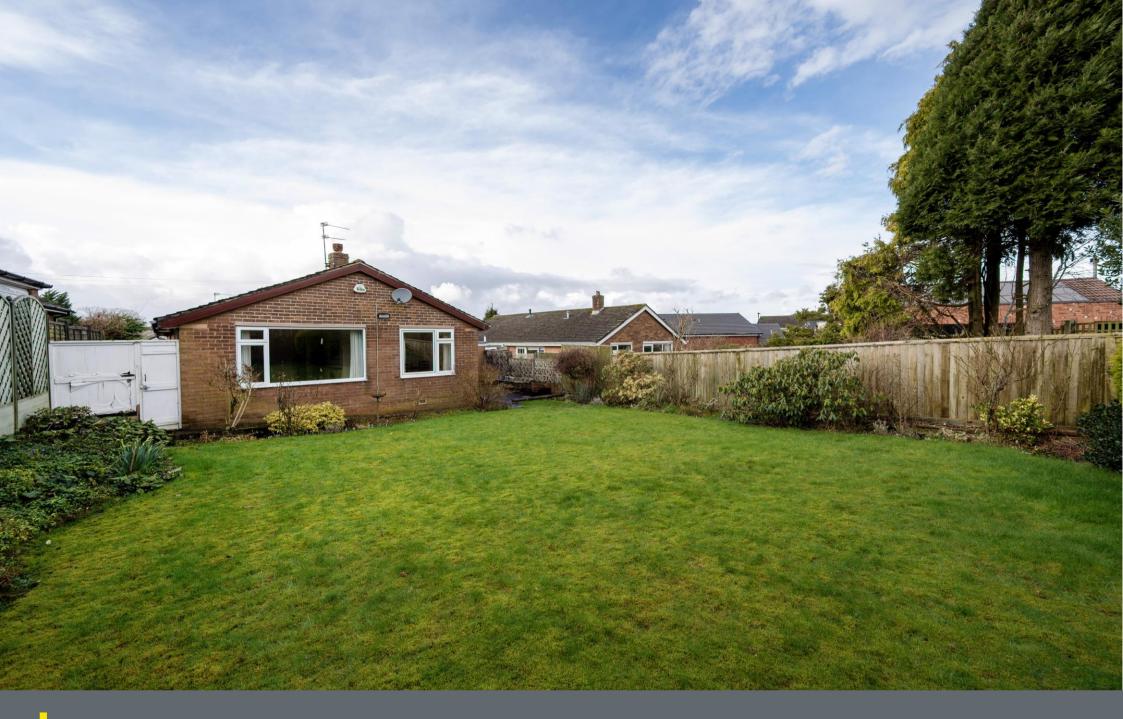

## Guide Price £375,000 - £400,000

Offering fabulous potential is a deceptively spacious 2 double bedroom detached bungalow located on a popular cul-de-sac in Lodge Moor. Light and airy accommodation which overlooks a beautiful enclosed rear garden. Driveway and garage. In need of modernisation, offering potential to extend or redesign, all subject to necessary consents. Freehold. No chain. The property enters through a porch into an inner hallway with a useful storage cupboard and access to the partially boarded loft space, fitted with integrated ladder and light. There are 2 good sized double bedrooms both incorporating built in wardrobes, presented in neutral tones and carpet. The bathroom requires modernisation, currently equipped with a 3-piece suite and overhead shower. Overlooking the rear garden, filled with natural light and a pleasant outlook is an open plan flexible living space featuring an electric fire within a stone surround. The kitchen is fitted with wooden units, complementary worktops, and provides space with plumbing for freestanding appliances. Alternative side door offers access to the outhouse and garage. A generous block paved driveway provides off street parking for multiple vehicles, leading to a detached garage. Accessed through a secure gate is a superb, landscaped rear garden, predominantly laid to lawn, bordered by attracted established planting. Peterborough Close is a popular cul-de-sac ideally placed for access to a range of local amenities including pubs, shops, transport links to the hospitals, universities and the city centre, parks, country walks and is in catchment for reputable local schools.

- 2 Double Bedroom Detached Bungalow
- Situated on a Popular Cul-De-Sac
- Sought-After Location of Lodge Moor
- Offering Fabulous Potential
- Light & Airy Open Plan Living Space

- Walking Distance of Open Green Space
- Generous Driveway & Garage
- Superb Established Lawned Rear Garden
- Freehold & No Chain
- Council Tax Band D, EPC Rating TBC