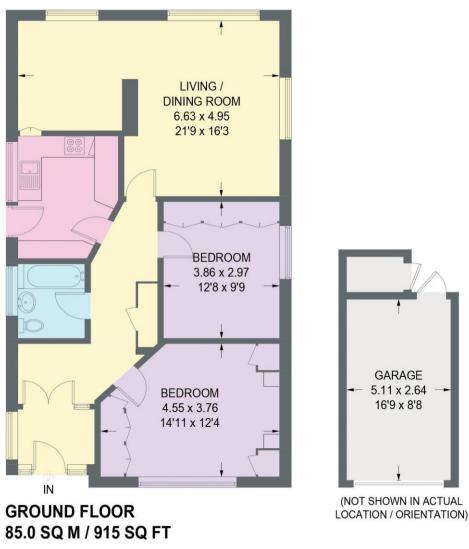

## **5 PETERBOROUGH CLOSE**

APPROXIMATE GROSS INTERNAL AREA = 85.0 SQ M / 915 SQ FT GARAGE = 15.2 SQ M / 164 SQ FT TOTAL = 100.2 SQ M / 1079 SQ FT

Illustration for identification purposes only, measurements are approximate, not to scale.