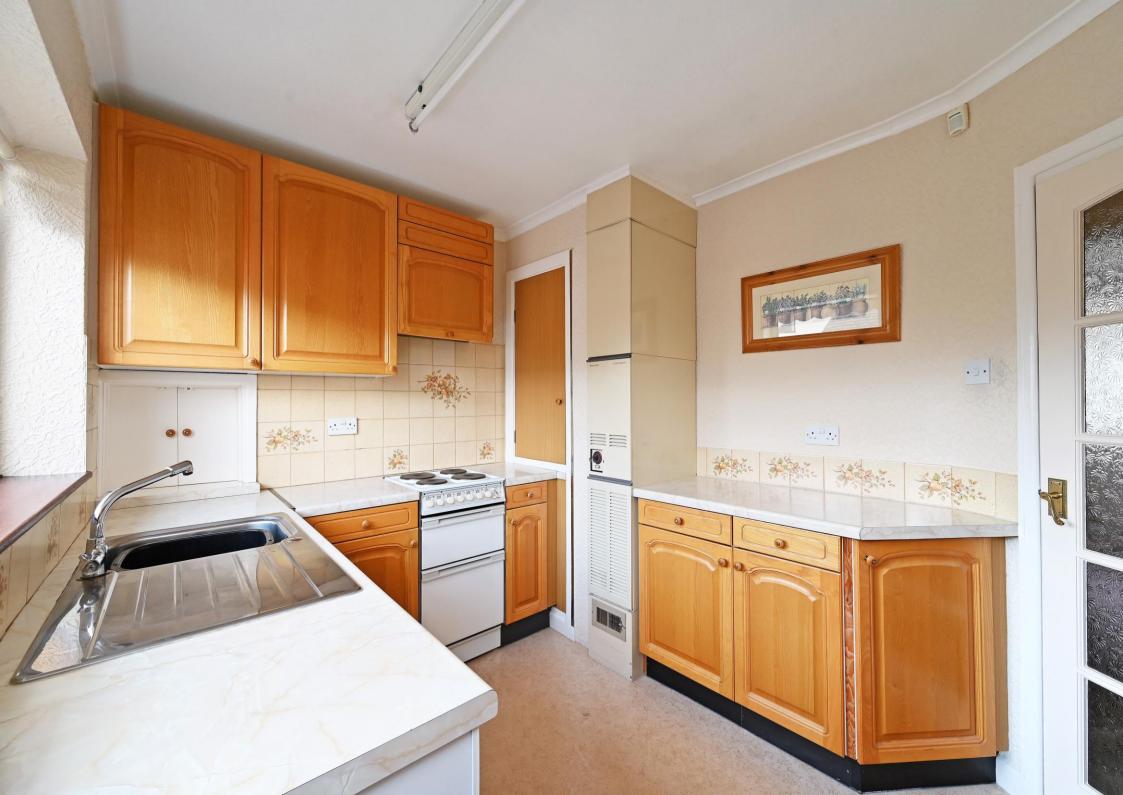

## Guide Price £375,000 - £400,000

Offering fabulous potential is a deceptively spacious 2 double bedroom detached bungalow located on a popular cul-de-sac in Lodge Moor. Light and airy accommodation which overlooks a beautiful enclosed rear garden. Driveway and garage. In need of modernisation, offering potential to extend or redesign, all subject to necessary consents. Freehold. No chain. The property enters through a porch into an inner hallway with a useful storage cupboard and access to the partially boarded loft space, fitted with integrated ladder and light. There are 2 good sized double bedrooms both incorporating built in wardrobes, presented in neutral tones and carpet. The bathroom requires modernisation, currently equipped with a 3-piece suite and overhead shower. Overlooking the rear garden, filled with natural light and a pleasant outlook is an open plan flexible living space featuring an electric fire within a stone surround. The kitchen is fitted with wooden units, complementary worktops, and provides space with plumbing for freestanding appliances. Alternative side door offers access to the outhouse and garage. A generous block paved driveway provides off street parking for multiple vehicles, leading to a detached garage. Accessed through a secure gate is a superb, landscaped rear garden, predominantly laid to lawn, bordered by attracted established planting. Peterborough Close is a popular cul-de-sac ideally placed for access to a range of local amenities including pubs, shops, transport links to the hospitals, universities and the city centre, parks, country walks and is in catchment for reputable local schools.