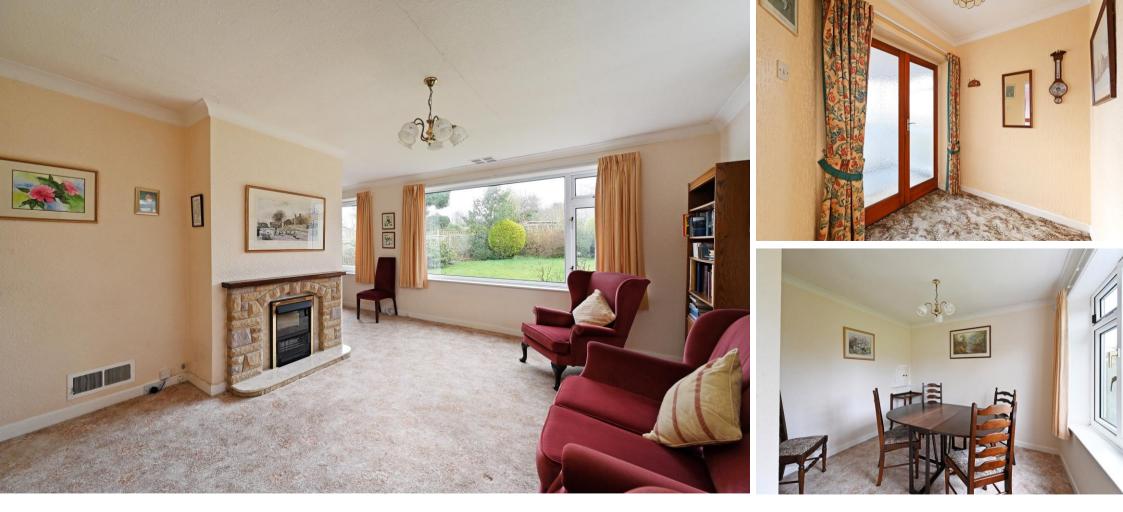

## Guide Price £375,000 - £400,000

Offering fabulous potential is a deceptively spacious 2 double bedroom detached bungalow located on a popular cul-de-sac in Lodge Moor. Light and airy accommodation which overlooks a beautiful enclosed rear garden. Driveway and garage. In need of modernisation, offering potential to extend or redesign, all subject to necessary consents. Freehold. No chain. The property enters through a porch into an inner hallway with a useful storage cupboard and access to the partially boarded loft space, fitted with integrated ladder and light. There are 2 good sized double bedrooms both incorporating built in wardrobes, presented in neutral tones and carpet. The bathroom requires modernisation, currently equipped with a 3-piece suite and overhead shower. Overlooking the rear garden, filled with natural light and a pleasant outlook is an open plan flexible living space featuring an electric fire within a stone surround. The kitchen is fitted with wooden units, complementary worktops, and provides space with plumbing for freestanding appliances. Alternative side door offers access to the outhouse and garage. A generous block paved driveway provides off street parking for multiple vehicles, leading to a detached garage. Accessed through a secure gate is a superb, landscaped rear garden, predominantly laid to lawn, bordered by attracted established planting. Peterborough Close is a popular cul-de-sac ideally placed for access to a range of local amenities including pubs, shops, transport links to the hospitals, universities and the city centre, parks, country walks and is in catchment for reputable local schools.